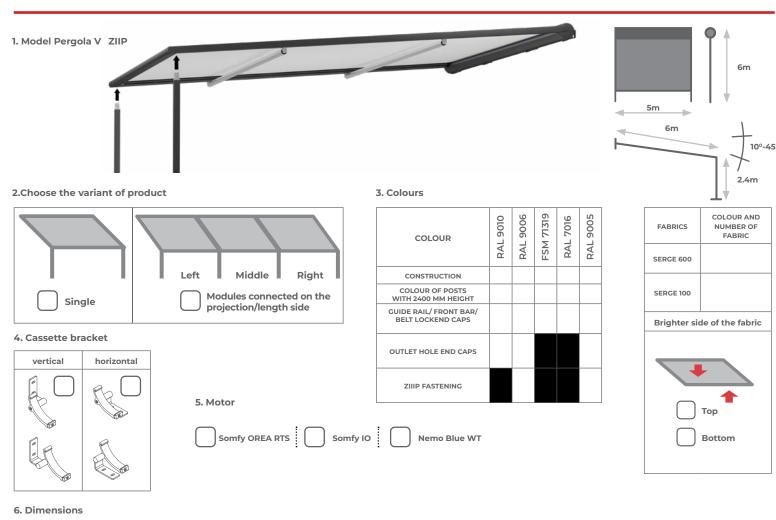

| No. | Measurement:<br>axis / total | Width<br>max 5 m | Projection<br>length<br>max 6 m | Drive<br>side<br>left/right | Module:<br>single<br>left / middle / right | Quantity |
|-----|------------------------------|------------------|---------------------------------|-----------------------------|--------------------------------------------|----------|
| 1   |                              |                  |                                 |                             |                                            |          |
| 2   |                              |                  |                                 |                             |                                            |          |
| 3   |                              |                  |                                 |                             |                                            |          |
| 4   |                              |                  |                                 |                             |                                            |          |
| 5   |                              |                  |                                 |                             |                                            |          |
| 6   |                              |                  |                                 |                             |                                            |          |